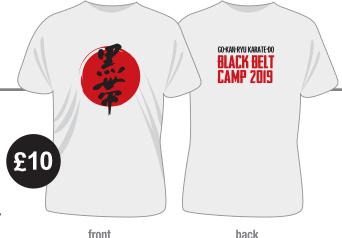

#### **BLACK BELT CAMP TEE**

**Available in Small to 3XL** 

**Tee's are available online to order, when you register by the 16th August 2019** and will be delivered to you at the camp. Tee's are not available to order if registering after the 16th August 2019.